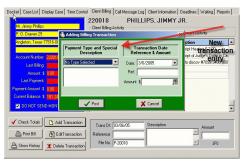

Billing Screen with Entry Sub-screen

What a better way to organize your office and its day to day activities with clients. From the day you fill out the first information sheet until you close the file. Total office management: Docket-Telephone Messages-ToDo Deadlines-Billing-Time Keeping-File Status Information. Even down to printing your file labels. Full Program \$495.00 Also available with special priced program bundles and upgrades.

Monthly Date Display

Time Display with Credit

**Daily Display**