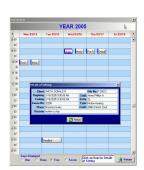

### OWL'S LAW OFFICE MANAGEMENT

Law Office Management

Advanced features include:

- 1. Improved Calendar
- 2. List for day only
- 3. Monthly Display
- 4. Daily Planner
- 5. Display Case Direct
- 6. Improved Menus
- 7. Improved Billing
- 8. Prepaid Hourly Credit

Monthly Date Display

Time Display with Credit

**Daily Display**