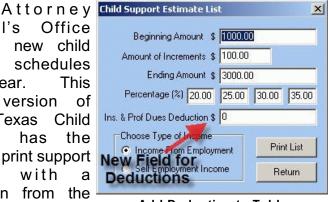

## TEXAS CHILD SUPPORT

**Quick Support Entry** 

Support Result

The Office General's releases new child support schedules each year. This year's version of Owl's Texas Child Support has the ability to print support tables with deduction from the net resources table.

**Add Deduction to Table** 

Complete support and financial reports for court. Compute and print the child support computation only if desired. Full Program \$99.95 Update last year's program \$49.95