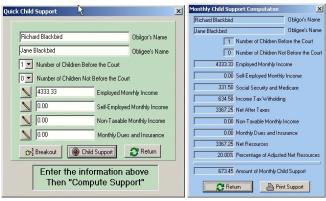

## TEXAS CHILD SUPPORT

**Quick Support Entry** 

Support Result

The Office General's releases new child support schedules each year. This year's version of Owl's Texas Child Support has the ability to print support tables with deduction from the net resources table.