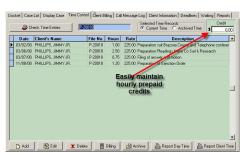

### OWL'S LAW OFFICE MANAGEMENT

Law Office Management

Advanced features include:

- 1. Improved Calendar
- 2. List for day only
- 3. Monthly Display
- 4. Daily Planner
- 5. Display Case Direct
- 6. Improved Menus
- 7. Improved Billing
- 8. Prepaid Hourly Credit

Billing Screen with Entry Sub-screen

What a better way to organize your office and its day to day activities with clients. From the day you fill out the first information sheet until you close the file. Total office management: Docket-Telephone Messages-ToDo Deadlines-Billing-Time Keeping-File Status Information. Even down to printing your file labels. Full Program \$495.00 Also available with special priced program bundles and upgrades.

Monthly Date Display

Time Display with Credit

**Daily Display**