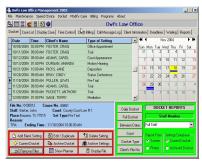

### OWL'S LAW OFFICE MANAGEMENT

Law Office Management

Advanced features include:

- 1. Improved Calendar
- 2. List for day only
- 3. Monthly Display
- 4. Daily Planner
- 5. Display Case Direct
- 6. Improved Menus
- 7. Improved Billing
- 8. Prepaid Hourly Credit

Billing Screen with Entry Sub-screen

What a better way to organize your office and its day to day activities with clients. From the day you fill out the first information sheet until you close the file. Total office management: Docket-Telephone Messages-ToDo Deadlines-Billing-Time Keeping-File Status Information. Even down to printing your file labels. Full Program \$495.00 Also available with special priced program bundles and upgrades.